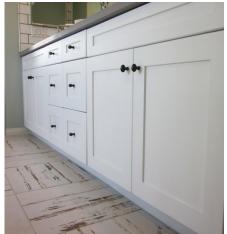

# Craftsman Maple Fresh White

# The classic simplicity of the Craftsman door complements many design aesthetics including arts and crafts, contemporary, traditional and transitional. Available in six stained and two painted finishes, the 3" wide rail frames the recessed door panel for a sleek and clean look, accompanied by a matching 5-piece drawer front.