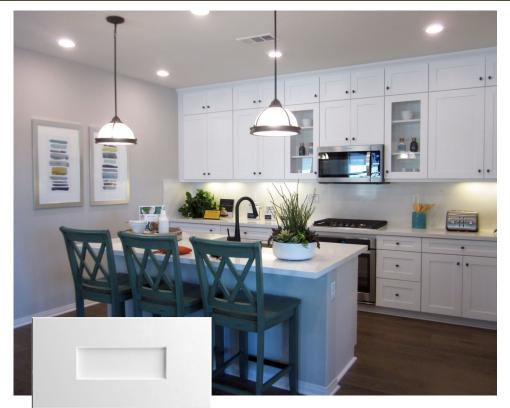

# Featured Project

# Craftsman Maple Fresh White

# The classic simplicity of the Craftsman door complements many design aesthetics including arts and crafts, contemporary, traditional and transitional. Available in six stained and two painted finishes, the 3" wide rail frames the recessed door panel for a sleek and clean look, accompanied by a matching 5-piece drawer front.

## **Project Details**

**Door Style and Finish** Craftsman Maple Fresh White

### **Features**

Double Stacked Upper Cabinets with Clear Glass

Apron Sink Base Cabinet

Manchester Knob in Oil Rubbed Bronze

Imagine...
our cabinets, your home

Craftsman Maple Fresh White Paint

350 Riverside Drive | Mira Loma, CA 91/52 909.614.2900 | www.PCScabinetry.com