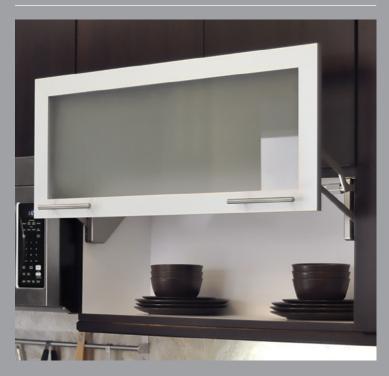

ASTER (82)



DOVE GRAY (83)

### **SHAKER**



### **MONTEREY**



# LINCOLN



# **CRAFTSMAN**



# **FENTON**















(25)

(64)



(04)





(83)







# **THERMOFOIL DELIVERS UNMATCHED STYLE AND DURABILITY**

Foils and coatings bonded to a composite wood material using an intense heat and pressure-bonding process. This revolutionary process creates a seamless surface that is extremely durable and easy to clean, while providing a uniform look from door to door.

#### THERMOFOIL FINISH OPTIONS

#### **BASE PRICING**



WHITE (30)

#### **GROUP 0 PRICING**





#### **GROUP 1 PRICING**





SABLE (72)

#### **GROUP 2 PRICING**







WEATHERED GRAY (34R) TSUKI1 (76W)



**LENOX** 



#### **MISSION**



#### **HAMILTON**



## **ALUMINUM DOOR** FOR WALL LIFT UP AND WALL FLIP UP



## **GLASS INSERT OPTION FOR WALL CABINETS**



Wall Glass Cabinets are available in Clear Glass only. All components: furniture board. Cabinets come standard with matching laminate finished ends and matching laminate interior.

### **DRAWER BOXES**



STANDARD METABOX WITH WHITE INTERIOR



STANDARD METABOX WITH BEIGE INTERIOR



**UPGRADED DOVETAIL DRAWER** WITH SOFT CLOSE GLIDE

### **MAPLE DOOR STYLES**

#### **EXTERIORS**

All Maple cabinets come standard with a natural maple laminate end.

Matching laminate finished ends must be specified.

> Edge Banding matches door fronts.



# THERMOFOIL DOOR STYLES

#### **EXTERIORS** All Thermofoil Cabinets come standard with a white laminate end.

Matching finished ends must be specified.

Edge Banding matches door fronts.



All Thermofoil