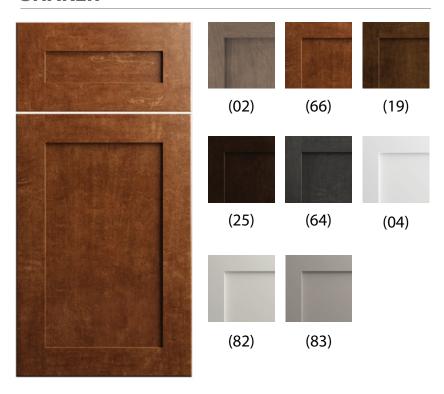

# **MAPLE FINISHES**



MOCHA (02)



CHESTNUT (66)



BRANDY (19)



JAVA (25)



SLATE (64)

# PAINTED FINISHES



FRESH WHITE (04)



ALABASTER (82)



DOVE GRAY (83)

### **SHAKER**



### **MONTEREY**



# LINCOLN



# **CRAFTSMAN**



# **FENTON**















(25)

(64)



(04)





(83)







# **THERMOFOIL DELIVERS UNMATCHED STYLE AND DURABILITY**

Foils and coatings bonded to a composite wood material using an intense heat and pressure-bonding process. This revolutionary process creates a seamless surface that is extremely durable and easy to clean, while providing a uniform look from door to door.

#### THERMOFOIL FINISH OPTIONS

#### **BASE PRICING**



WHITE (30)

#### **GROUP 0 PRICING**





#### **GROUP 1 PRICING**





SABLE (72)

#### **GROUP 2 PRICING**







WEATHERED GRAY (34R) TSUKI1 (76W)



**LENOX** 



#### **MISSION**



#### **HAMILTON**



## **ALUMINUM DOOR** FOR WALL LIFT UP AND WALL FLIP UP



## **GLASS INSERT OPTION FOR WALL CABINETS**