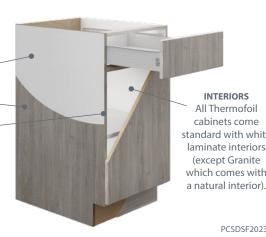

#### **EXTERIORS** All Thermofoil Cabinets come standard with a white laminate end.

Matching finished ends must be specified.

Edge Banding matches door fronts.

All Thermofoil cabinets come standard with white laminate interiors (except Granite which comes with