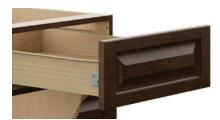

### **DRAWER BOXES**

STANDARD METABOX WITH WHITE INTERIOR

STANDARD METABOX WITH BEIGE INTERIOR

**UPGRADED DOVETAIL DRAWER** WITH SOFT CLOSE GLIDE