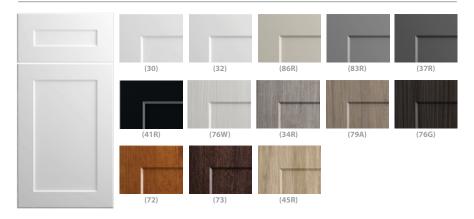

#### THERMOFOIL FINISH OPTIONS

#### **BASE PRICING**

WHITE (30)

#### **GROUP 0 PRICING**

#### **GROUP 1 PRICING**

SABLE (72)

#### **GROUP 2 PRICING**

WEATHERED GRAY (34R) TSUKI1 (76W)

**LENOX** 