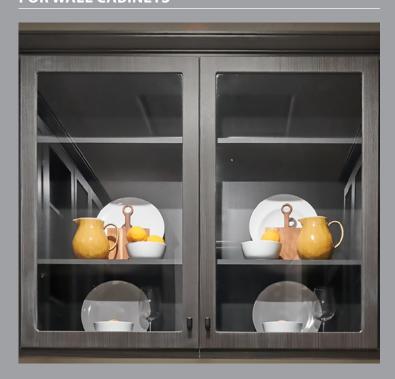

## **GLASS INSERT OPTION FOR WALL CABINETS**

Wall Glass Cabinets are available in Clear Glass only. All components: furniture board. Cabinets come standard with matching laminate finished ends and matching laminate interior.