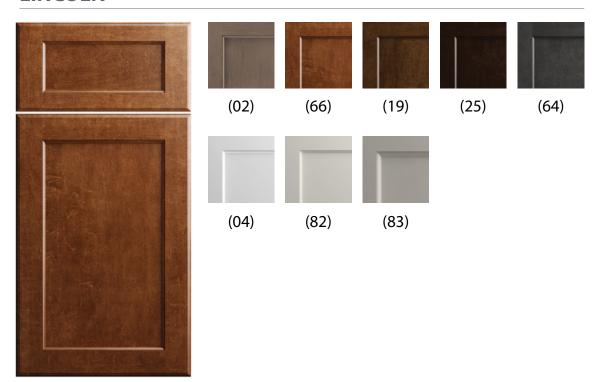

# **MAPLE FINISHES**



MOCHA (02)



CHESTNUT (66)



BRANDY (19)



JAVA (25)



SLATE (64)

# PAINTED FINISHES



FRESH WHITE (04)



ALABASTER (82)



DOVE GRAY (83)

### **SHAKER**



### **MONTEREY**



# LINCOLN



# **CRAFTSMAN**



# **FENTON**















(25)

(64)



(04)





(83)







# **THERMOFOIL DELIVERS UNMATCHED STYLE AND DURABILITY**

Foils and coatings bonded to a composite wood material using an intense heat and pressure-bonding process. This revolutionary process creates a seamless surface that is extremely durable and easy to clean, while providing a uniform look from door to door.

#### THERMOFOIL FINISH OPTIONS

#### **BASE PRICING**



WHITE (30)

#### **GROUP 0 PRICING**





#### **GROUP 1 PRICING**





SABLE (72)

#### **GROUP 2 PRICING**







WEATHERED GRAY (34R) TSUKI1 (76W)



**LENOX** 



#### **MISSION**



#### **HAMILTON**



## **ALUMINUM DOOR** FOR WALL LIFT UP AND WALL FLIP UP



## **GLASS INSERT OPTION FOR WALL CABINETS**



Wall Glass Cabinets are avail