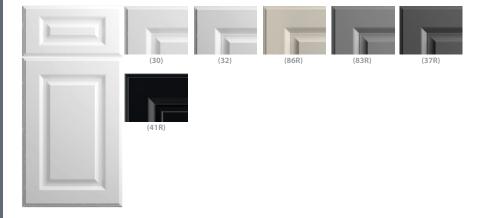

#### THERMOFOIL FINISH OPTIONS

#### **BASE PRICING**

WHITE (30)

#### **GROUP 0 PRICING**