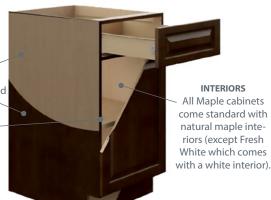

#### **EXTERIORS**

All Maple cabinets come standard with a natural maple laminate end.

Matching laminate finished ends must be specified.

> Edge Banding matches door fronts.