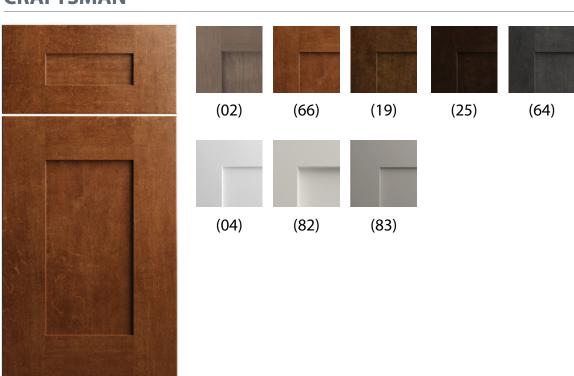

# **MAPLE FINISHES**

MOCHA (02)

CHESTNUT (66)

BRANDY (19)

JAVA (25)

SLATE (64)

# PAINTED FINISHES

FRESH WHITE (04)

ALABASTER (82)

DOVE GRAY (83)

# **CRAFTSMAN**