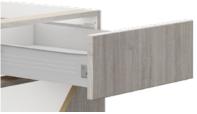

### **DRAWER BOXES**

STANDARD METABOX WITH WHITE INTERIOR

STANDARD METABOX WITH BEIGE INTERIOR

**UPGRADED DOVETAIL DRAWER** WITH SOFT CLOSE GLIDE