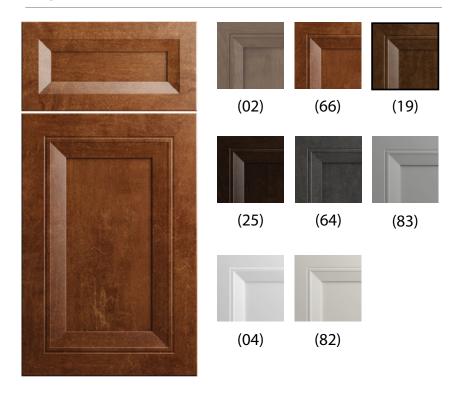

# **MAPLE FINISHES**



MOCHA (02)



CHESTNUT (66)



BRANDY (19)



JAVA (25)



SLATE (64)

# PAINTED FINISHES



FRESH WHITE (04)



ALABASTER (82)



DOVE GRAY (83)

### **SHAKER**



### **MONTEREY**



# LINCOLN



# **CRAFTSMAN**



# **FENTON**















(25)

(64)



(04)





(83)







# **THERMOFOIL DELIVERS UNMATCHED STYLE AND DURABILITY**

Foils and coatings bonded to a composite wood material using an intense heat and pressure-bonding process. This revolutionary process creates a seamless surface that is extremely durable and easy to clean, while providing a uniform look from door to door.

#### THERMOFOIL FINISH OPTIONS

#### **BASE PRICING**



WHITE (30)

#### **GROUP 0 PRICING**





#### **GROUP 1 PRICING**





SABLE (72)

#### **GROUP 2 PRICING**







WEATHERED GRAY (34R) TSUKI1 (76W)



**LENOX** 



#### **MISSION**



#### **HAMILTON**



## **ALUMINUM DOOR** FOR WALL LIFT UP AND WALL FLIP UP



## **GLASS INSERT OPTION FOR WALL CABINETS**



Wall Glass Cabin