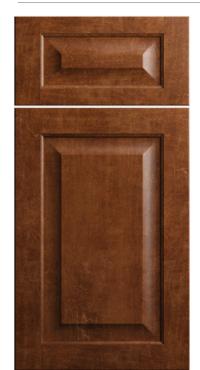

# **MAPLE FINISHES**



MOCHA (02)



CHESTNUT (66)



BRANDY (19)



JAVA (25)



SLATE (64)

# PAINTED FINISHES



FRESH WHITE (04)



ALABASTER (82)



DOVE GRAY (83)

### **SHAKER**



### **MONTEREY**



# LINCOLN



# **CRAFTSMAN**



# **FENTON**















(25)

(64)



(04)





(83)







# **THERMOFOIL DELIVERS UNMATCHED STYLE AND DURABILITY**

Foils and coatings bonded to a composite wood material using an intense heat and pressure-bonding process. This revolutionary process creates a seamless surface that is extremely durable and easy to clean, while providing a uniform look from door to door.

#### THERMOFOIL FINISH OPTIONS

#### **BASE PRICING**



WHITE (30)

#### **GROUP 0 PRICING**





#### **GROUP 1 PRICING**





SABLE (72)

#### **GROUP 2 PRICING**







WEATHERED GRAY (34R) TSUKI1 (76W)



**LENOX** 



#### **MISSION**



#### **HAMILTON**



## **ALUMINUM DOOR** FOR WALL LIFT UP AND WALL FLIP UP



## **GLASS INSERT OPTION FOR WALL CABINETS**



Wall Glass Cabinets are available in Clear Glass only. All compo